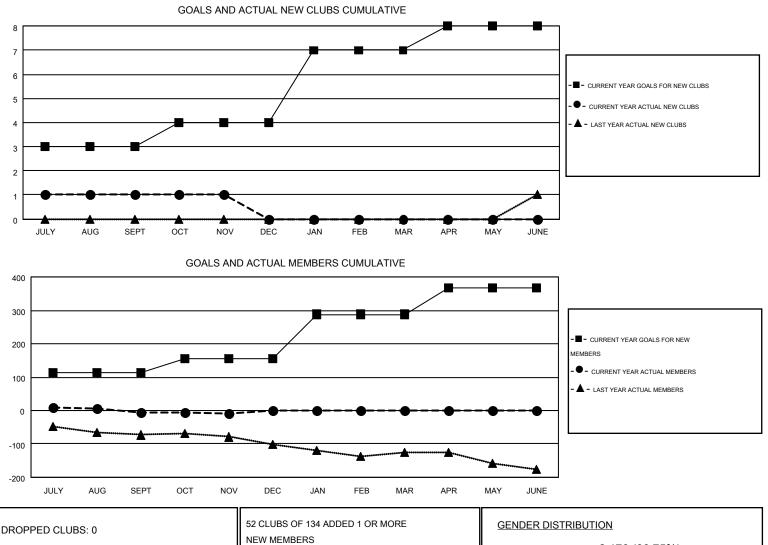

## GMT: KENNETH SCHWOLS

| GMT   | CA  | L |
|-------|-----|---|
| 0.001 | 0.1 |   |

|                       |                  | Clubs     |                  |                       |               |                    | Members                                |                    |                  |
|-----------------------|------------------|-----------|------------------|-----------------------|---------------|--------------------|----------------------------------------|--------------------|------------------|
| RESULTS FOR 2016-2017 |                  |           |                  | RESULTS FOR 2016-2017 |               |                    |                                        |                    |                  |
| QUARTER               | NEW CLUB<br>GOAL | NEW CLUBS | DROPPED<br>CLUBS | NET<br>GAIN/LOSS      | QUARTER       | NEW MEMBER<br>GOAL | CHARTER AND<br>NEW<br>MEMBERS<br>ADDED | DROPPED<br>MEMBERS | NET<br>GAIN/LOSS |
| JULY/AUG/SEPT         | 3                | 1         | 0                | 1                     | JULY/AUG/SEPT | 113                | 90                                     | 95                 | -5               |
| OCT/NOV/DEC           | 1                | 0         | 0                | 0                     | OCT/NOV/DEC   | 41                 | 56                                     | 60                 | -4               |
| JAN/FEB/MAR           | 3                | 0         | 0                | 0                     | JAN/FEB/MAR   | 134                | 0                                      | 0                  | 0                |
| APR/MAY/JUNE          | 1                | 0         | 0                | 0                     | APR/MAY/JUNE  | 78                 | 0                                      | 0                  | 0                |

| DROPPED CLUBS: 0 |     | 52 CLUBS OF 134 ADDED 1 OR MORE<br>NEW MEMBERS | GENDER DISTR       | GENDER DISTRIBUTION                                               |     |  |
|------------------|-----|------------------------------------------------|--------------------|-------------------------------------------------------------------|-----|--|
|                  |     |                                                | MALE               | 2,176 (66.75%)                                                    |     |  |
|                  |     |                                                | FEMALE             | 1,084 (33.25%)                                                    |     |  |
| DROPPED MEMBERS  |     |                                                |                    |                                                                   |     |  |
| DECEASED         | 16  | CLICK HERE FOR HEALTH                          |                    | _                                                                 | 724 |  |
| CLUB CANCELLED   | 0   | ASSESSMENT DATA                                | FAMILY UNIT MEMBER | FAMILY UNIT MEMBERS<br>HEAD OF HOUSEHOLD<br>NON-HEAD OF HOUSEHOLD |     |  |
| OTHER            | 139 |                                                | HEAD OF HOUSEHOLD  |                                                                   |     |  |
| TOTAL            | 155 |                                                | NON-HEAD OF HOUSE  |                                                                   |     |  |
|                  |     |                                                |                    |                                                                   |     |  |